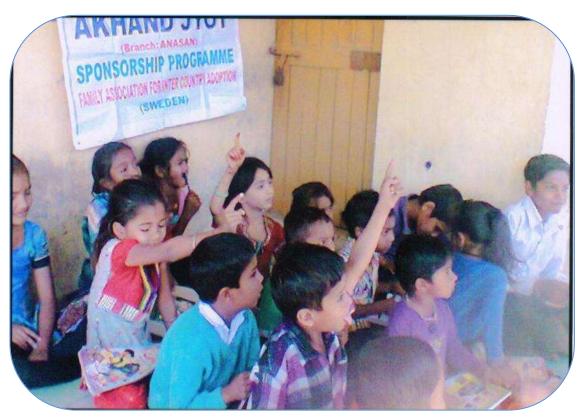

We covered student of 1 to 7 standers and they take coaching from expert teacher. Under this programme the school going children are regularly given coaching to improve their academic standards. They are all involved in creative and cultural activities for self development.

# Special Activities for Sponsorship Children at Different Branches in Education Fields.

- (1) Formal education Along with other activities like singing, storytelling, drawing, writing competition etc are conducted for children to make education more interesting for them.
- (2) Children's Groups are divided according to the subject who needs more practice
- (3) Older Children are given the responsibility of teaching/helping the young children.
- (4) Each Child is provided with nutritious snacks.
- (5) We make children regular in their study and school attendance by counseling their parents.
- (6) Each child is given educational kits as Notebook, Pen, compass box, School bag etc.