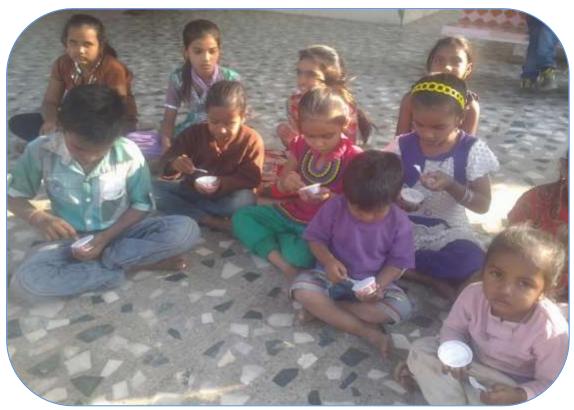

# Special Activities for Sponsorship Children at Different Branches in Education Fields.

- (1) Formal education Along with other activities like singing, storytelling, drawing, writing competition etc are conducted for children to make education more interesting for them.
- (2) Children's Groups are divided according to the subject who needs more practice
- (3) Older Children are given the responsibility of teaching/helping the young children.
- (4) Each Child is provided with nutritious snacks.
- (5) We make children regular in their study and school attendance by counseling their parents.
- (6) Each child is given educational kits as Notebook, Pen, compass box, School bag etc.

Rakhsabandhan celebration

Playing Khokho

Navratri Celebration

Food Nutrition

Morning Prayer

Quiz competition

15<sup>th</sup> August Celebration

Exam Preparation