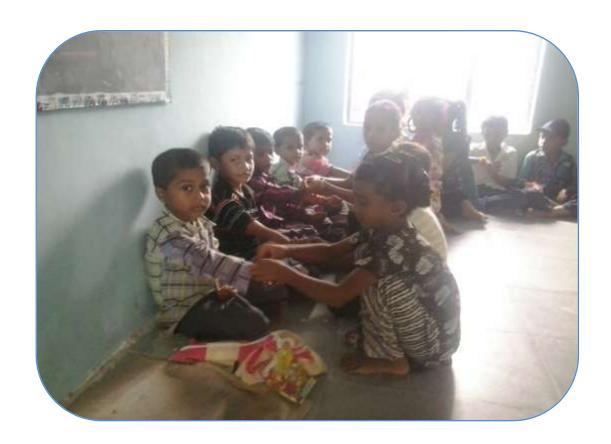

We covered student of 1 to 7 standers and they take coaching from expert teacher. Under this programme the school going children are regularly given coaching to improve their academic standards. They are all involved in creative and cultural activities for self development.

Teachers teach them mathematic, Gujarati (Language) Science etc. English and general knowledge children also learn those subjects in which they are very poor. Teacher discusses with parents and their school teacher about the study and growth of children. Children who are not able to read and write, we totally focus on those children and try hard to teach them.