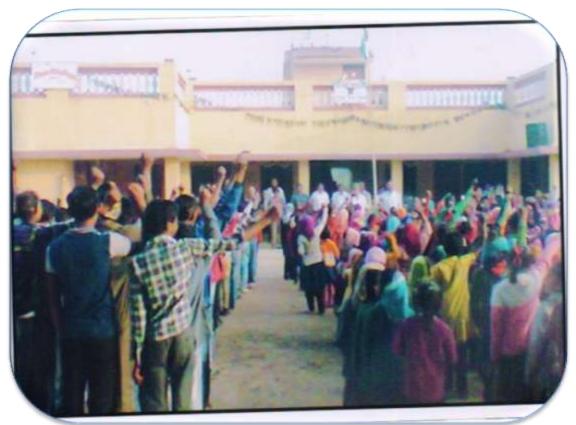

To make children aware about the importance of each festival and to provide an outlet to their hidden talents national festivals like Independence Day, Republic day, 2<sup>nd</sup> October Gandhi Jayanti are celebrated. Social and religious festivals like Navratri, Janmasthmi, and Rakshabandhan are also celebrated. Competitions of patriotic songs debating's, drawing painting are also organized.