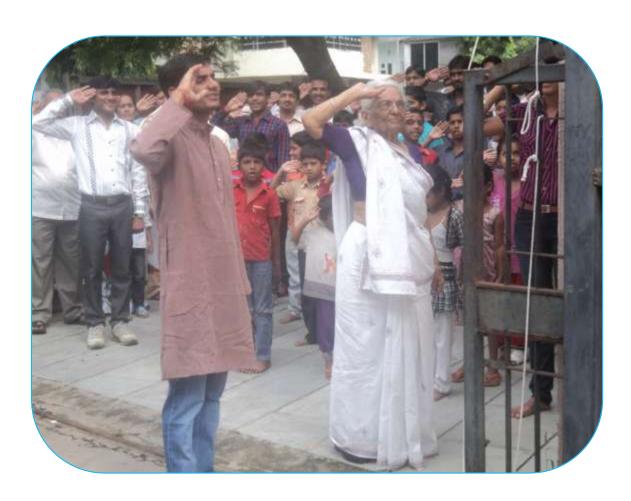

To make children aware about the importance of each festival and to provide an outlet to their hidden talents national festivals like Independence Day, Republic day, 2<sup>nd</sup> October Gandhi Jayanti are celebrated. Social and religious festivals like Navratri, Janmasthmi, and Rakshabandhan are also celebrated. Competitions of patriotic songs debating's, drawing painting are also organized.